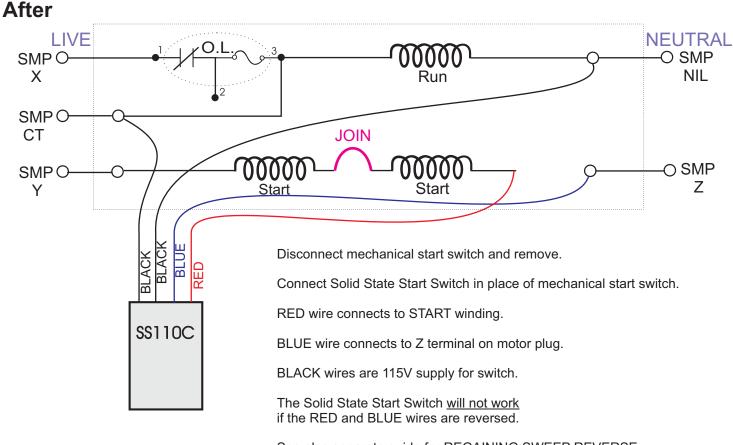

## National Table and Sweep Motors AMF 82-70

Dual Voltage 115/230V motor 115V supply voltage

The RED and BLUE wires of the Solid State Start Switch take the place of the mechanical start switch.

The two BLACK wires supply 115V to power the switch.

The Solid State Start Switch senses the load on the motor by constantly measuring the current draw in order to determine when and for how long the START windings are required to be in-circuit.

See also separate guide for REGAINING SWEEP REVERSE.