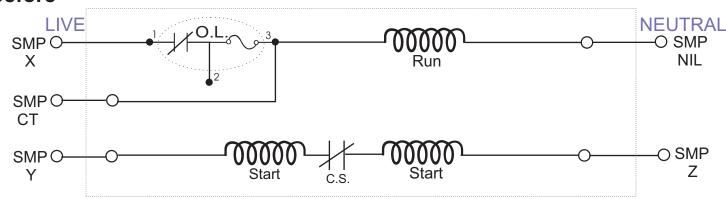

## National Table and Sweep Motors AMF 82-70

Dual Voltage 115/230V motor 115V supply voltage

The RED and BLUE wires of the Solid State Start Switch take the place of the mechanical start switch.

The two BLACK wires supply 115V to power the switch.